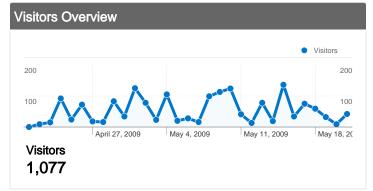

## 1,077 people visited this site

1,077 Absolute Unique Visitors

**3,641** Pageviews

1.91 Average Pageviews

00:03:01 Time on Site

76.46% Bounce Rate

56.54% New Visits