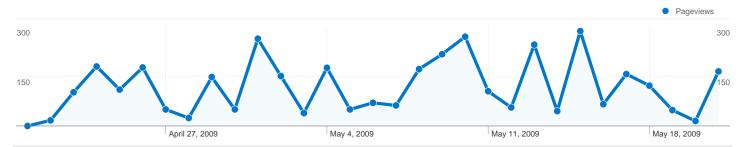

## Pages on this site were viewed a total of 3,641 times

MAN 3,641 Pageviews

**2,587** Unique Views

76.46% Bounce Rate