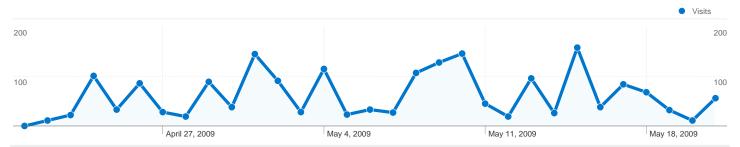

#### All traffic sources sent a total of 1,903 visits

**11.98%** Direct Traffic

MAN 84.66% Referring Sites

| Referring Sites   |
|-------------------|
| 1,611.00 (84.66%) |
| Direct Traffic    |
| 228.00 (11.98%)   |
| Search Engines    |
| 64.00 (3.36%)     |