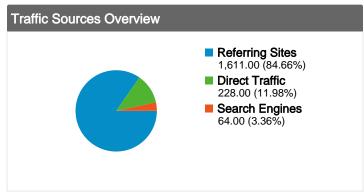

# chikorita157.net84.net/anime/blog **Traffic Sources Overview**

3

#### All traffic sources sent a total of 1,903 visits

**11.98%** Direct Traffic

MAN 84.66% Referring Sites

| Referring Sites   |
|-------------------|
| 1,611.00 (84.66%) |
| Direct Traffic    |
| 228.00 (11.98%)   |
| Search Engines    |
| 64.00 (3.36%)     |