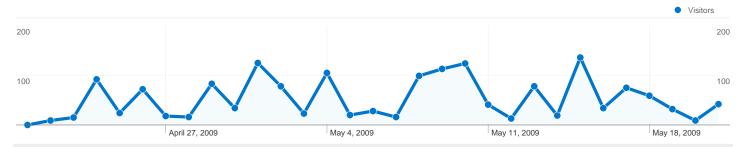

## 1,077 people visited this site

1,077 Absolute Unique Visitors

**3,641** Pageviews

1.91 Average Pageviews

00:03:01 Time on Site

76.46% Bounce Rate

56.54% New Visits