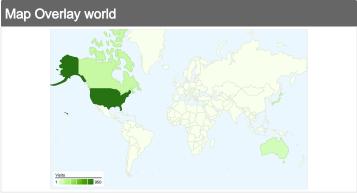

# 1,903 visits came from 60 countries/territories

| Visits<br>1,903<br>% of Site Total:<br>100.00% | Pages/Visit 1.91 Site Avg: 1.91 (0.00%) | Avg. Time on Site 00:03:01 Site Avg: 00:03:01 (0.00%) |             | % New Visits<br>56.54%<br>Site Avg:<br>56.54% (0.00%) | <b>76.46</b> Site Avg: | Bounce Rate<br>76.46%<br>Site Avg:<br>76.46% (0.00%) |  |
|------------------------------------------------|-----------------------------------------|-------------------------------------------------------|-------------|-------------------------------------------------------|------------------------|------------------------------------------------------|--|
| Country/Territory                              |                                         | Visits                                                | Pages/Visit | Avg. Time on<br>Site                                  | % New Visits           | Bounce Rate                                          |  |
| United States                                  |                                         | 950                                                   | 2.47        | 00:04:40                                              | 49.47%                 | 69.05%                                               |  |
| Canada                                         |                                         | 136                                                   | 1.37        | 00:04:23                                              | 66.18%                 | 82.35%                                               |  |
| Japan                                          |                                         | 90                                                    | 1.21        | 00:00:44                                              | 54.44%                 | 83.33%                                               |  |
| Singapore                                      |                                         | 82                                                    | 1.22        | 00:00:37                                              | 75.61%                 | 90.24%                                               |  |
| Australia                                      |                                         | 78                                                    | 1.17        | 00:00:23                                              | 57.69%                 | 87.18%                                               |  |
| United Kingdom                                 |                                         | 70                                                    | 1.21        | 00:01:28                                              | 67.14%                 | 85.71%                                               |  |
| Philippines                                    |                                         | 69                                                    | 1.71        | 00:02:00                                              | 66.67%                 | 75.36%                                               |  |
| France                                         |                                         | 57                                                    | 1.61        | 00:00:32                                              | 64.91%                 | 80.70%                                               |  |
| Malaysia                                       |                                         | 38                                                    | 1.61        | 00:00:54                                              | 47.37%                 | 84.21%                                               |  |