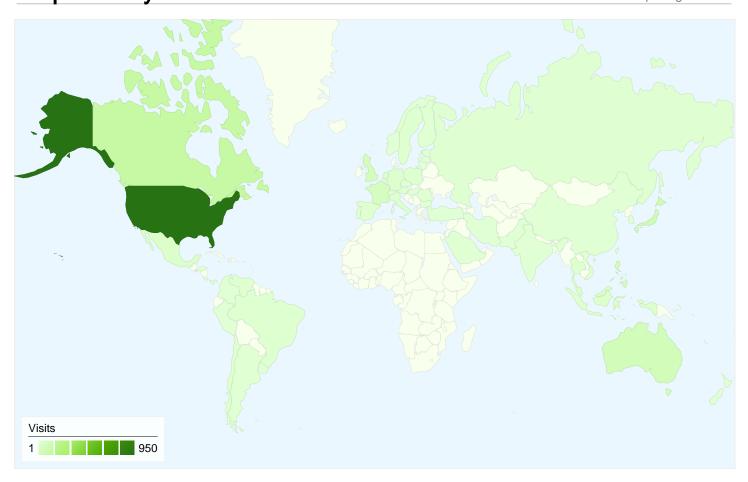

# 1,903 visits came from 60 countries/territories

| Visits<br>1,903<br>% of Site Total:<br>100.00% | Pages/Visit 1.91 Site Avg: 1.91 (0.00%) | Avg. Time on Site 00:03:01 Site Avg: 00:03:01 (0.00%) |             | % New Visits<br>56.54%<br>Site Avg:<br>56.54% (0.00%) | <b>76.46</b> Site Avg: | Bounce Rate<br>76.46%<br>Site Avg:<br>76.46% (0.00%) |  |
|------------------------------------------------|-----------------------------------------|-------------------------------------------------------|-------------|-------------------------------------------------------|------------------------|------------------------------------------------------|--|
| Country/Territory                              |                                         | Visits                                                | Pages/Visit | Avg. Time on<br>Site                                  | % New Visits           | Bounce Rate                                          |  |
| United States                                  |                                         | 950                                                   | 2.47        | 00:04:40                                              | 49.47%                 | 69.05%                                               |  |
| Canada                                         |                                         | 136                                                   | 1.37        | 00:04:23                                              | 66.18%                 | 82.35%                                               |  |
| Japan                                          |                                         | 90                                                    | 1.21        | 00:00:44                                              | 54.44%                 | 83.33%                                               |  |
| Singapore                                      |                                         | 82                                                    | 1.22        | 00:00:37                                              | 75.61%                 | 90.24%                                               |  |
| Australia                                      |                                         | 78                                                    | 1.17        | 00:00:23                                              | 57.69%                 | 87.18%                                               |  |
| United Kingdom                                 |                                         | 70                                                    | 1.21        | 00:01:28                                              | 67.14%                 | 85.71%                                               |  |
| Philippines                                    |                                         | 69                                                    | 1.71        | 00:02:00                                              | 66.67%                 | 75.36%                                               |  |
| France                                         |                                         | 57                                                    | 1.61        | 00:00:32                                              | 64.91%                 | 80.70%                                               |  |
| Malaysia                                       |                                         | 38                                                    | 1.61        | 00:00:54                                              | 47.37%                 | 84.21%                                               |  |