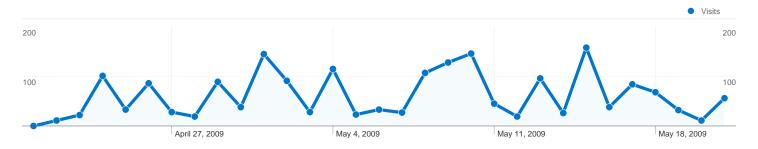

## 1,077 people visited this site

1,077 Absolute Unique Visitors

**3,641** Pageviews

1.91 Average Pageviews

00:03:01 Time on Site

76.46% Bounce Rate

56.54% New Visits